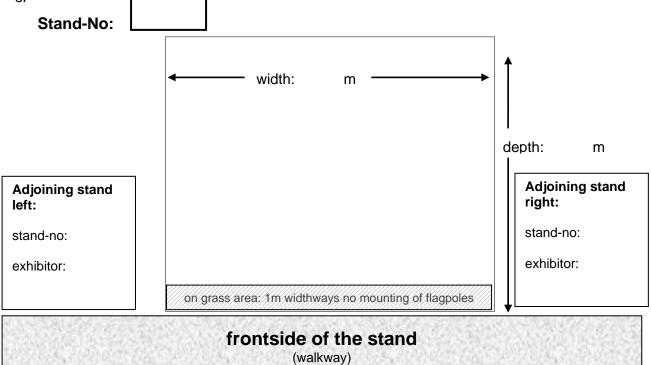

# number of flagpoles.

Please mark for each pole the distance to the border of the stand resp. the distances between the flagpoles:

### Please consider the following points when planning your flagpoles and flags:

- for each flagpole, one ground-screw or flagpole-stand has to be ordered.
- in some areas, limited construction heights have to be considered especially in the field of the runway, aisles C, D and E
- for all stands on grass area, the flagpoles have to be indented by one meter from the frontside of the stand (walkway)